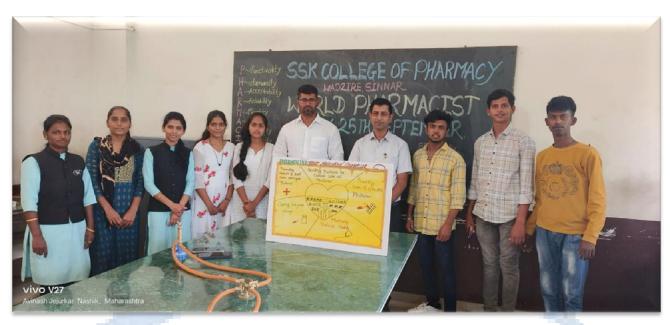

#### About the Event

Newly started SSK College of Pharmacy, Wadzire. Celebrated World Pharmacy Day enthusiastically on 25th Sept 2023.on this occasion the students were administered pharmacist oath by the guest of Honour, Mr..Kunal Katkade. At the beginning of the function Prin.Dr.Sushil Patil presented Key notes and discussed various activities organized by the institute on the occasion of Pharmacist day. He explained he theme for this year of Pharmacist day i.e. "Pharmacy strengthening health system". Prof.Sonali Sanap discussed various facets of Pharmacy profession along with the responsibilities and challenges present in front of the Pharmacy professionals.prof.Tejal Khalakar successfully compared the programmed and explained the history of world pharmacist day.mrs Yogita Barve helped in the organization of programme and proposed vote of thanks...

### **Events**

- 1. Felicitation of guests
- 2. Poster Presentation
- 3. Speech